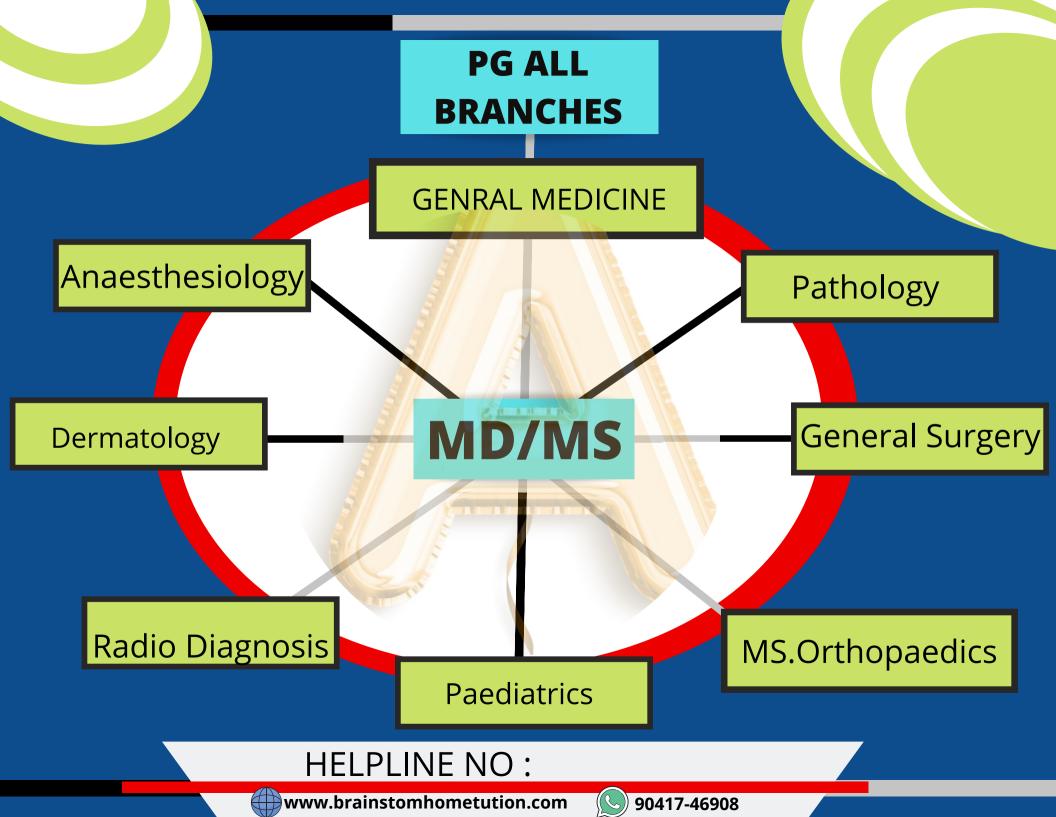

THE BRAIN STORM is the best place where you get all the information regarding Fees, Exams, Placements etc., as well as all PG branches. Candidates after pursuing Medical courses such as MBBS in india are not only benefits financially but the status and registration of the medical practioners are also high. We can also guide in right and best direction to choose the best colleges available.